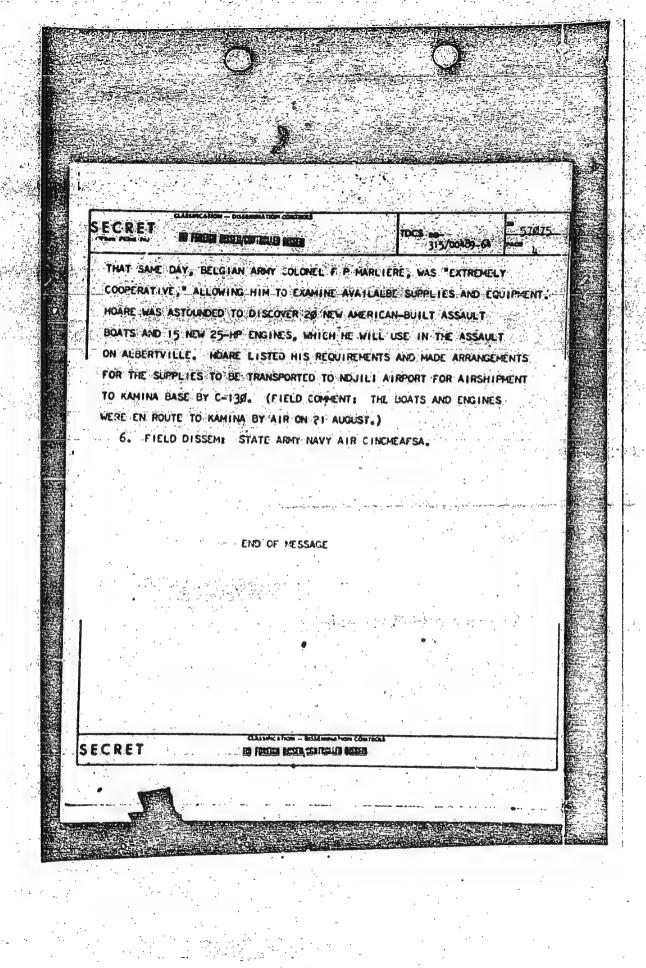

REAL WAR" STARTS.

THE OBJECTIVES BEING BURAYU AND STANLEYVILLE. HEARE SAID THAT WHEN HE SAM MOBUTU ON 19 AUGUST, HE HAD ASKED HIM "WHAT SHALL I DO WITH (GASTON EMILE) SOUMIALOT, (PIERRE) MULELE AND OTHER REBEL LEADERS IF CAPTURED. SHALL I SHOOT THEM OR TAKE THEM PRISONER?" MOBUTU'S ANSWER WAS, "I DON'T WANT TO HEAR ABOUT THESE THINGS," WHICH HOARE SAID HE INTERPRETS AS TACIT AUTHORITY TO KILL THEM.

5. HOARE THEN SPOKE ENTHUSIASTICALLY ABOUT HIS RECENT CONTACTS.
WITH BELGIAN MILITARY ADVISERS TO THE ANC. ON 19 AUGUST, BELGIAN
AIR FORCE LIEUTENANT-COLONEL (FNU) BOUZIN, WHOM HOARE DESCRIBED AS
AN "UNPOPULAR LITTLE MAN, IDLE AND IRRITABLE ALTHOUGH PROBABLY
QUITE CAPABLE." SAID HE WAS PREPARED TO GIVE HOARE "EVERY ASSISTANCE."

CLASSIFICATION - SIGNALITY CONTROLS

SECRET

is the section of



SECTION

REFRODUCTION BY CHEET THAN THE THE B CONTRE IS FLORICITED

City Na.

|